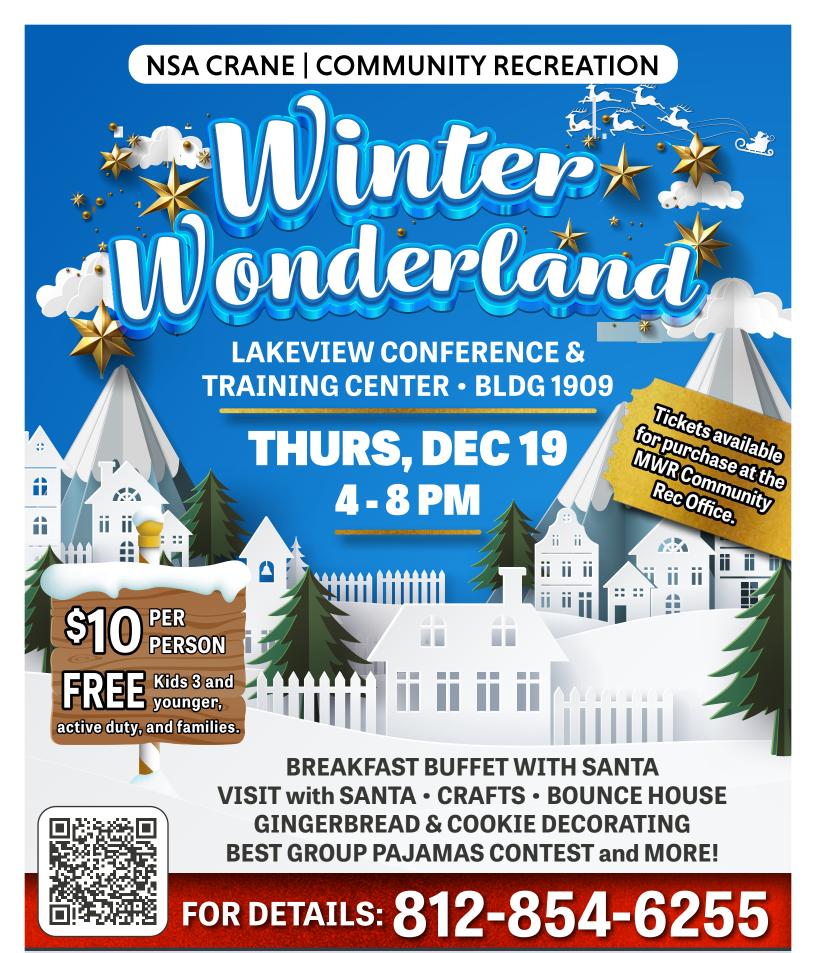

#### **MWR CHRISTMAS AT CRANE**

Date: December 19th Time: 4pm - 8pm

Location: Crane Conference Center/Club House

Everyone on base is invited to participate in the MWR Christmas at Crane Event. Tickets are available at MWR by calling (812) 854-6255.

There will be bounce houses, food, Christmas crafts, Santa and something for the whole family.